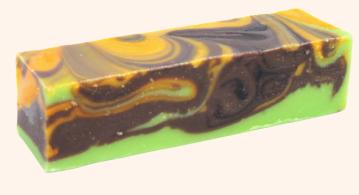

## CHOCOLATE HONEY PISTACHIO

Carrying on with the Pistachio theme. We are adding a twist to the classic Pistachio taste.

With the addition of Chocolate and Honey to bring a sweetness to lift the salty nut flavour.