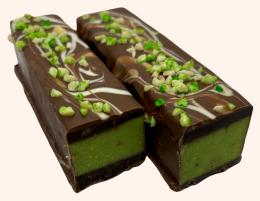

## **DUBAI FUDGE**

You've heard of Dubai Chocolate...
Let us introduce Dubai Fudge!
Delicious Pistachio flavour fudge with a
carmalised biscuit crunch. Sandwiched
between 2 layers of chocolate flavour fudge.